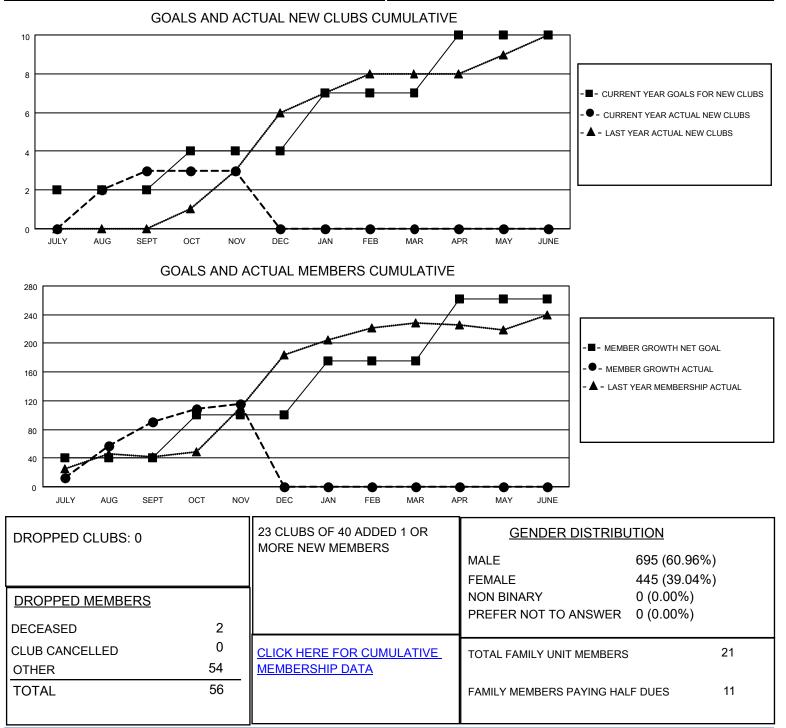

## LOCATION REP OF GHANA

District 418

Results as of: 11/30/2021

| Clubs                 |               |           |               | Members               |                         |                         |                                                    |
|-----------------------|---------------|-----------|---------------|-----------------------|-------------------------|-------------------------|----------------------------------------------------|
| RESULTS FOR 2021-2022 |               |           |               | RESULTS FOR 2021-2022 |                         |                         |                                                    |
| QUARTER               | NEW CLUB GOAL | NEW CLUBS | DROPPED CLUBS | QUARTER MEM           | IBER GROWTH NET<br>GOAL | MEMBER GROWTH<br>ACTUAL | DROPPED<br>MEMBERS ACTUAL<br>(including transfers) |
| JULY/AUG/SEPT         | 2             | 3         | 0             | JULY/AUG/SEPT         | 40                      | 113                     | 19                                                 |
| OCT/NOV/DEC           | 2             | 0         | 0             | OCT/NOV/DEC           | 60                      | 62                      | 37                                                 |
| JAN/FEB/MAR           | 3             | 0         | 0             | JAN/FEB/MAR           | 75                      | 0                       | 0                                                  |
| APR/MAY/JUNE          | 3             | 0         | 0             | APR/MAY/JUNE          | 87                      | 0                       | 0                                                  |